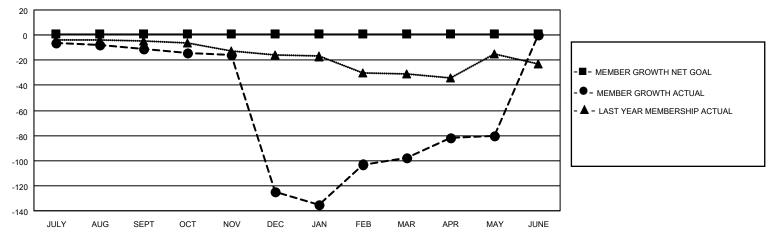

## GOALS AND ACTUAL MEMBERS CUMULATIVE

| DROPPED CLUBS: 8 |     | 18 CLUBS OF 54 ADDED 1 OR<br>MORE NEW MEMBERS | GENDER DISTRIBUTION                |              |  |
|------------------|-----|-----------------------------------------------|------------------------------------|--------------|--|
|                  |     | MORE NEW MEMBERS                              | MALE                               | 541 (58.30%) |  |
|                  |     |                                               | FEMALE                             | 384 (41.38%) |  |
| DROPPED MEMBERS  |     |                                               | NON BINARY                         | 0 (0.00%)    |  |
|                  |     |                                               | PREFER NOT TO ANSWER               | 3 (0.32%)    |  |
| DECEASED         | 4   |                                               |                                    |              |  |
| CLUB CANCELLED   | 105 | CLICK HERE FOR CUMULATIVE                     | TOTAL FAMILY UNIT MEMBERS 75       |              |  |
| OTHER            | 45  | MEMBERSHIP DATA                               |                                    |              |  |
| TOTAL            | 154 |                                               | FAMILY MEMBERS PAYING HALF DUES 38 |              |  |
|                  |     |                                               |                                    |              |  |